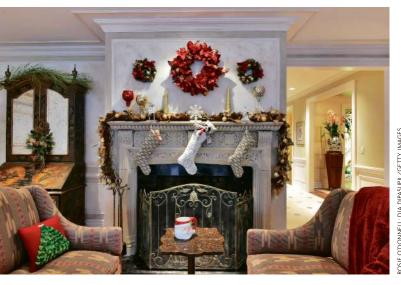

**Living Room** 

Michael Mariotti Michael Mariotti Interior Design, Haworth

Upper Saddle River's Judy

Morton, who showcased O'Donnell's home on the Holiday House Tour for Rebuilding Together for Bergen County last year, brought together various interior designers who found inspiration in the season and beautifully decorated each room for the holidays. >